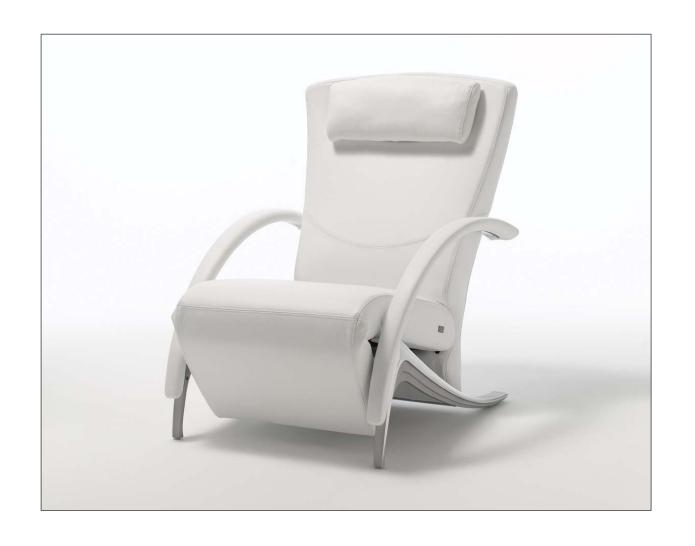

- Downy-soft neck cushions with a filling of foam rods and polyester fibres, steplessly height-adjustable
  The seat and back can be steplessly adjusted to the
- relax position
- Seat and back with foam-moulded metal inner frame with an additional layer of soft foam
- Foam-moulded elastic webbing
  Cover quilted underneath with non-woven polyester
- Side elements: available with leather cover
- Leg in cast aluminium with partially polished structured surface
- Wave formation and depressions in the seat area are unavoidable, due to comfort and design reasons, even in high quality Rolf Benz upholstered furniture. All measurements are approximate.