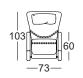

- Downy-soft neck cushions with a filling of foam rods and polyester fibres, steplessly height-adjustable
  The seat and back can be steplessly adjusted to the
- relax position
- Seat and back with foam-moulded metal inner frame with an additional layer of soft foam
- Foam-moulded elastic webbing
  Cover quilted underneath with non-woven polyester
- Side elements: available with leather cover
- Leg in cast aluminium with partially polished structured surface
- Wave formation and depressions in the seat area are unavoidable, due to comfort and design reasons, even in high quality Rolf Benz upholstered furniture. All measurements are approximate.