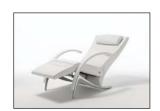

- Downy-soft neck cushions with a filling of foam rods and polyester fibres, steplessly height-adjustable
  The seat and back can be steplessly adjusted to the
- relax position
- Seat and back with foam-moulded metal inner frame with an additional layer of soft foam
- Foam-moulded elastic webbing
  Cover quilted underneath with non-woven polyester
- Side elements: available with leather cover
- Leg in cast aluminium with partially polished structured surface
- Wave formation and depressions in the seat area are unavoidable, due to comfort and design reasons, even in high quality Rolf Benz upholstered furniture. All measurements are approximate.