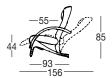

- Downy-soft neck cushions with a filling of foam rods and polyester fibres, steplessly height-adjustable
  The seat and back can be steplessly adjusted to the
- relax position
- Seat and back with foam-moulded metal inner frame with an additional layer of soft foam
- Foam-moulded elastic webbing
  Cover quilted underneath with non-woven polyester
- Side elements: available with leather cover
- Leg in cast aluminium with partially polished structured surface
- Wave formation and depressions in the seat area are unavoidable, due to comfort and design reasons, even in high quality Rolf Benz upholstered furniture. All measurements are approximate.