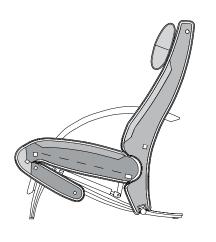

- Downy-soft neck cushions with a filling of foam rods and polyester fibres, steplessly height-adjustable
  The seat and back can be steplessly adjusted to the
- relax position
- Seat and back with foam-moulded metal inner frame with an additional layer of soft foam
- Foam-moulded elastic webbing
  Cover quilted underneath with non-woven polyester
- Side elements: available with leather cover
- Leg in cast aluminium with partially polished structured surface
- Wave formation and depressions in the seat area are unavoidable, due to comfort and design reasons, even in high quality Rolf Benz upholstered furniture. All measurements are approximate.